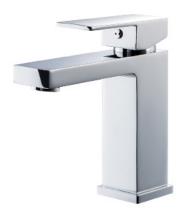

## KATO 400 BASIN MIXER

## Basin mixer

Inspired by primary forms, the Kato Series embodies flat planes and smooth, square edges. The contemporary design collection includes a swivel kitchen mixer, basin and shower/bath mixer.

- Square, flat planes
- Easy-to-use handle
- Premium quality, chrome finish

ORDER CODE 191734 Kato 400 basin mixer (old code: SMT-400B)

WELS T25611

4 star rating, 7.5L/min

HANDLE Lever handle
TAPHOLE 35 mm