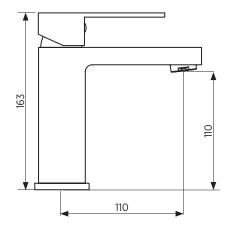

## Please note

- All measurements are in millimetres.
- Specifications may vary without notice as part of our continuous improvement practices.

kato-400b-ds | v 2.0

- Clean with a damp cloth. Do not use abrasive cleaners, liquids or pastes.